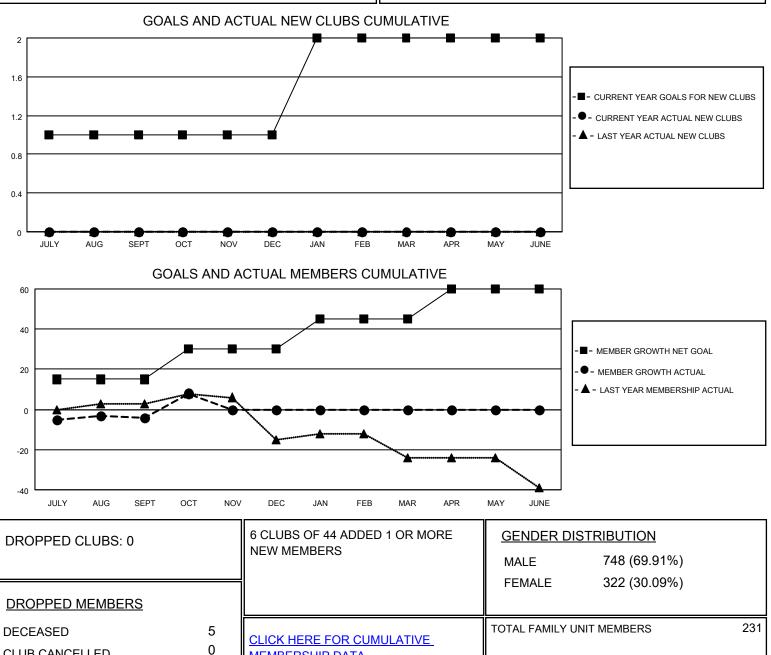

## LOCATION PENNSYLVANIA

District 14 M

Results as of: 10/31/2020

| Clubs                 |               |           |               | Members               |                        |                         |                                                    |
|-----------------------|---------------|-----------|---------------|-----------------------|------------------------|-------------------------|----------------------------------------------------|
| RESULTS FOR 2020-2021 |               |           |               | RESULTS FOR 2020-2021 |                        |                         |                                                    |
| QUARTER               | NEW CLUB GOAL | NEW CLUBS | DROPPED CLUBS | QUARTER MEME          | BER GROWTH NET<br>GOAL | MEMBER GROWTH<br>ACTUAL | DROPPED<br>MEMBERS ACTUAL<br>(including transfers) |
| JULY/AUG/SEPT         | 1             | 0         | 0             | JULY/AUG/SEPT         | 15                     | 13                      | 17                                                 |
| OCT/NOV/DEC           | 0             | 0         | 0             | OCT/NOV/DEC           | 15                     | 16                      | 4                                                  |
| JAN/FEB/MAR           | 1             | 0         | 0             | JAN/FEB/MAR           | 15                     | 0                       | 0                                                  |
| APR/MAY/JUNE          | 0             | 0         | 0             | APR/MAY/JUNE          | 15                     | 0                       | 0                                                  |